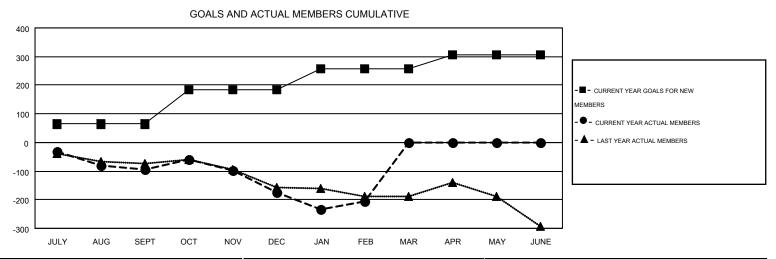

## MONTHLY MEMBERSHIP PROGRESS REPORT

Results as of: 2/28/2015

**LOCATION: WISCONSIN** 

Multiple District 27

| GMT: JUDY I   | HANKOM           |                   |                  |                  | _                     |                    |                                        |                    | GMT CA 1         |  |
|---------------|------------------|-------------------|------------------|------------------|-----------------------|--------------------|----------------------------------------|--------------------|------------------|--|
|               |                  | Clubs             |                  |                  | Members               |                    |                                        |                    |                  |  |
|               | RESUI            | LTS FOR 2014-2015 |                  |                  | RESULTS FOR 2014-2015 |                    |                                        |                    |                  |  |
| QUARTER       | NEW CLUB<br>GOAL | NEW CLUBS         | DROPPED<br>CLUBS | NET<br>GAIN/LOSS | QUARTER               | NEW MEMBER<br>GOAL | CHARTER AND<br>NEW<br>MEMBERS<br>ADDED | DROPPED<br>MEMBERS | NET<br>GAIN/LOSS |  |
| JULY/AUG/SEPT | 1                | 0                 | 4                | -4               | JULY/AUG/SEPT         | 64                 | 349                                    | 443                | -94              |  |
| OCT/NOV/DEC   | 4                | 1                 | 1                | 0                | OCT/NOV/DEC           | 119                | 369                                    | 451                | -82              |  |
| JAN/FEB/MAR   | 0                | 1                 | 2                | -1               | JAN/FEB/MAR           | 75                 | 289                                    | 318                | -29              |  |
| APR/MAY/JUNE  | 3                | 0                 | 0                | 0                | APR/MAY/JUNE          | 47                 | 0                                      | 0                  | 0                |  |